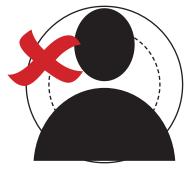

The subject should be within the fold line, the rest of the image will wrap around back.